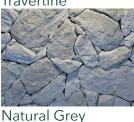

### **SUITABLE FOR**

- Wall cladding
- Retaining walls
- **Fireplaces**
- Feature walls

Travertine

Slate

Dune

Due to the natural resources that are used in production this product it is subject to batch colour variations. Samples you receive may also be slightly different to what is received. This product has a V2 variance rating. Always ensure when ordering you calculate the area correctly adding extra for cutting and allowing for any extensions to the project that may occur.