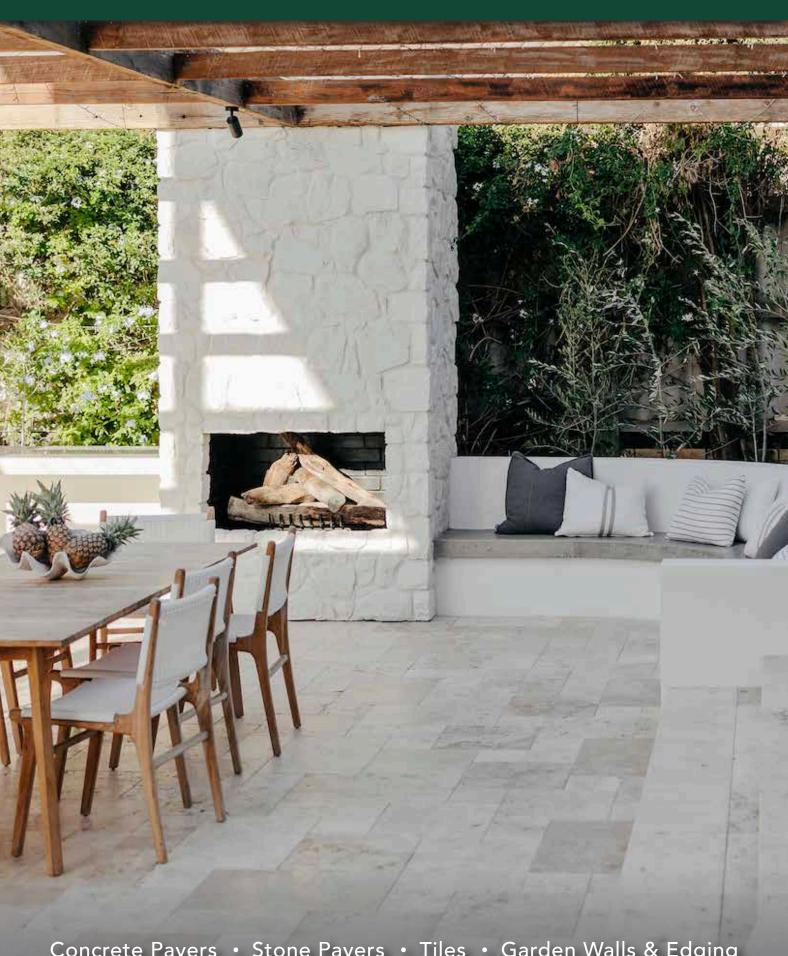

# COASTAL CLADDING

Concrete Pavers • Stone Pavers • Tiles • Garden Walls & Edging
Retaining Walls • Concrete Sleepers • Concrete Blocks • Wall Cladding

### **SUITABLE FOR**

- Wall cladding
- Retaining walls
- **Fireplaces**
- Feature walls

Travertine

Slate

Dune

Due to the natural resources that are used in production this product it is subject to batch colour variations. Samples you receive may also be slightly different to what is received. This product has a V2 variance rating. Always ensure when ordering you calculate the area correctly adding extra for cutting and allowing for any extensions to the project that may occur.