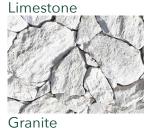

### **SUITABLE FOR**

- Wall cladding
- Retaining walls
- **Fireplaces**
- Feature walls

Travertine

Slate

Dune

Due to the natural resources that are used in production this product it is subject to batch colour variations. Samples you receive may also be slightly different to what is received. This product has a V2 variance rating. Always ensure when ordering you calculate the area correctly adding extra for cutting and allowing for any extensions to the project that may occur.